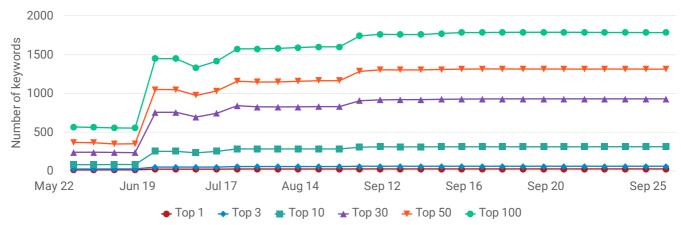

#### Number of keywords in TOP

The chart shows the number of keywords in TOP over time. It helps you check out the changes in the number of keywords that the website ranks for in Google TOP 1-100 organic search results.

#### Keywords distribution by TOP

The number of keywords that the website ranks for in Google TOP 1-100 organic search results for the latest date compared to the start date.

|         | May 22, 2023 | Sep 25, 2023 |
|---------|--------------|--------------|
| TOP 1   | 9            | 21 +12       |
| TOP 3   | 20           | 56 +36       |
| TOP 10  | 77           | 308 +231     |
| TOP 30  | 236          | 926 +690     |
| TOP 50  | 364          | 1310 +946    |
| TOP 100 | 563          | 1782 +1219   |